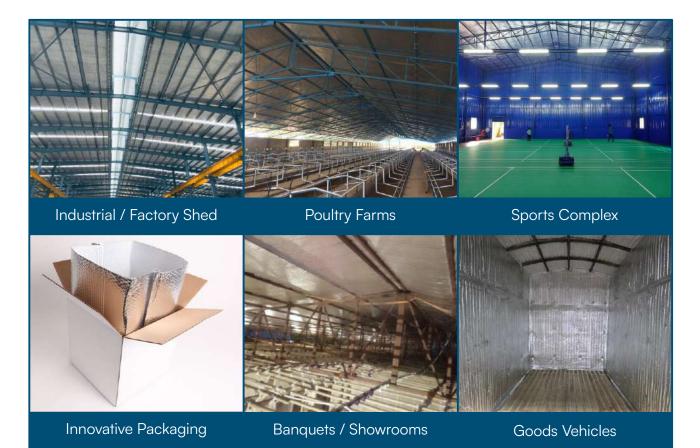

## **APPLICATIONS**

Thermal insulation effectively reduces the cooling load of a building by minimizing heat transfer between the interior and exterior. This helps maintain a stable indoor temperature, reducing the need for air conditioning and lowering energy consumption. Additionally, thermal insulation pr tects occupants, processes, and equipment from harsh weather conditions by providing a barrier against extreme temperatures, which enhances comfort and safety.