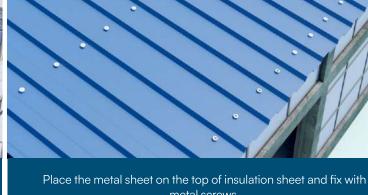

Unroll the insulation sheet from bridge to eave, stretch and fix the insulation sheet with drilling screws.

On placing the next sheet parallel to the first, making the side overlap and staple the edges together.

metal screws.

In case of installation In a Existing metal shed, stretch the insulation sheet as wide as the purlins spacing, just below the roof sheet and fixate with GI wire.