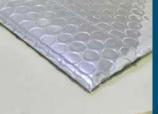

# THE ALUTIX DIFFERENCE

Air bubble insulation is a type of thermal insulation material that consists of multiple layers of airfilled bubbles, typically sandwiched between layers of reflective aluminum foil. This design provides effective thermal resistance, making it an excellent choice for various applications where temperature regulation and energy efficiency are important.

# **REFLECTIVE BUBBLE INSULATION- SIZES AND COMPOSITION**

Thickness : 4 mm Bubble size : 4x10 mm Air bubble layer : Single Roll size : 1.2x40 mtr.

Pure Aluminum Foil Lamination on Both side