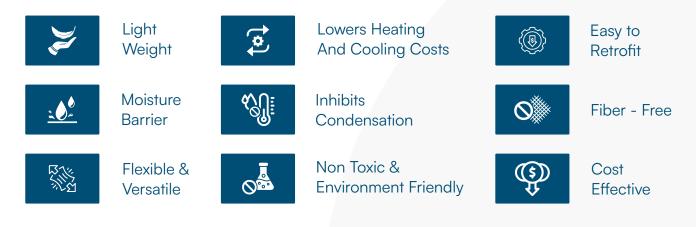

: **Double** Roll size : <u>1.2x25 mtr.</u>

Pure Aluminum Foil Lamination on Both side

#### ALUTIX PRIME 20 MM



Thickness : All thickness Bubble size : 4mm Air bubble layer : Single/Double Roll size : Can Be customised laminated with one side Alum foil

and one side Metpet

#### **ALUTIX ALUMET**



## **APPLICATIONS**



Thermal insulation effectively reduces the cooling load of a building by minimizing heat transfer between the interior and exterior. This helps maintain a stable indoor temperature, reducing the need for air conditioning and lowering energy consumption. Additionally, thermal insulation pr tects occupants, processes, and equipment from harsh weather conditions by providing a barrier against extreme temperatures, which enhances comfort and safety.

### **PLUS POINTS**



# **INSTALLATION GUIDE**

Alutix Insulation products are a group of technologically advanced materials. They are ideal for new construction or retrofit applications in commercial, industrial, metal and post/frame buildings, along with many other DIY applications. When you think of insulation, you should think of Alutix. Our products are recognised for their thermal performance, easy installation, versatility and price.



Unroll the insulation sheet from bridge to eave, stretch and fix the insulation sheet with drilling screws.





On placing the next sheet parallel to the first, making the side overlap and staple the edges together.

metal screws.



In case of installation In a Existing metal shed, stretch the insulation sheet as wide as the purlins spacing, just below the roof sheet