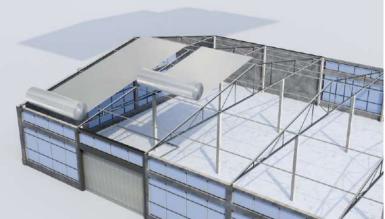

# **INSTALLATION GUIDE**

Alutix Insulation products are a group of technologically advanced materials. They are ideal for new construction or retrofit applications in commercial, industrial, metal and post/frame buildings, along with many other DIY applications. When you think of insulation, you should think of Alutix. Our products are recognised for their thermal performance, easy installation, versatility and price.

Unroll the insulation sheet from bridge to eave, stretch and fix the insulation sheet with drilling screws.

On placing the next sheet parallel to the first, making the side overlap and staple the edges together.