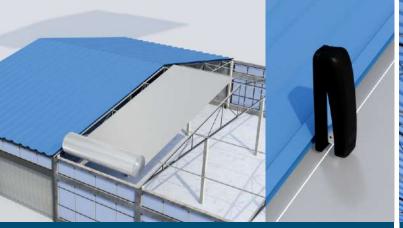

Unroll the insulation sheet from bridge to eave, stretch and fix the insulation sheet with drilling screws.

On placing the next sheet parallel to the first, making the side overlap and staple the edges together.

#### Items needed for installation

- Scissors or a sharp utility knife to cut the product
- Insulation Tape to seal the seams
- Stapler for Edge attachment
- Gi Wire is required for proper Installing the Insulation material between the cross purlins with a distance of 400mm - 500mm. It can be installed easily without removing the Profile Sheets under the roof.