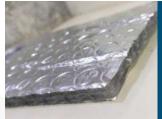

# THE ALUTIX DIFFERENCE

Air bubble insulation is a type of thermal insulation material that consists of multiple layers of airfilled bubbles, typically sandwiched between layers of reflective aluminum foil. This design provides effective thermal resistance, making it an excellent choice for various applications where temperature regulation and energy efficiency are important.

# **REFLECTIVE BUBBLE INSULATION- SIZES AND COMPOSITION**

Thickness : 4 mm Bubble size : 4x10 mm Air bubble layer : Single Roll size : 1.2x40 mtr.

Pure Aluminum Foil Lamination on Both side